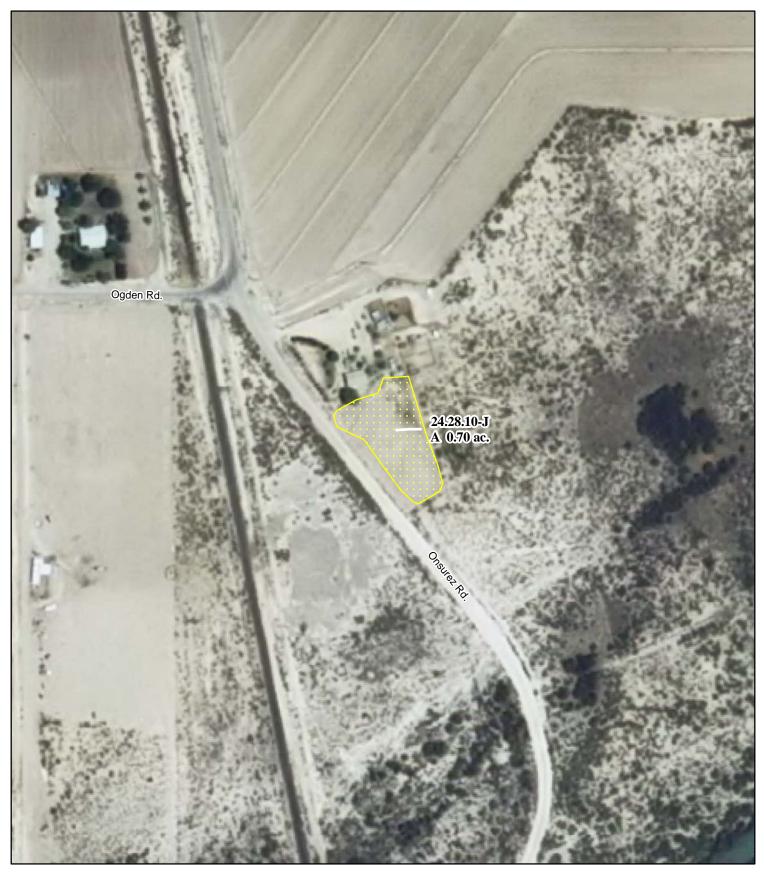

## f. Location and Amount of No Right Acreage:

Section 10, Township 24S, Range 28E, N.M.P.M.

Pt. NE<sup>1</sup>/<sub>4</sub>

0.70 acres

Total: 0.70 acres (No Right)

As shown on the attached revised Hydrographic Survey Map for Subfile No. 24.28.10-J, and the CID Section Hydrographic Survey Map Sheet No. 4 (1999-2011), included in Part F of this Appendix, representing the Court record as of the date of the filing of this Decree.

## g. Amount of Water:

NONE

| © | Point of Diversion<br>► Canals / Ditches<br>ct Boundaries | Grid Interval = 1000 | <u> </u> | <b>STATE OF NEW MEXICO</b><br>Office of the State Engineer<br>John R. D'Antonio, Jr., P.E., State Engineer | Penny M. Martinez<br>Subfile 24.28.10-J<br>5/2/2011 |
|---|-----------------------------------------------------------|----------------------|----------|------------------------------------------------------------------------------------------------------------|-----------------------------------------------------|
|   | Surface Water Only                                        | Scale 1 " = $200$ '  | ا⊛       | Pecos River Stream System                                                                                  | at the State Co                                     |
|   | Supplemental Groundwater                                  | 1:2,400              |          | Carlsbad Irrigation District                                                                               | STERNE STR                                          |
|   | Reservoir / Pond                                          | 0 100 200 300        |          | Hydrographic Survey                                                                                        |                                                     |
|   | No Right                                                  | Feet                 | •        | Township 24 D.D                                                                                            | . Interstate Stream Commission PAE                  |